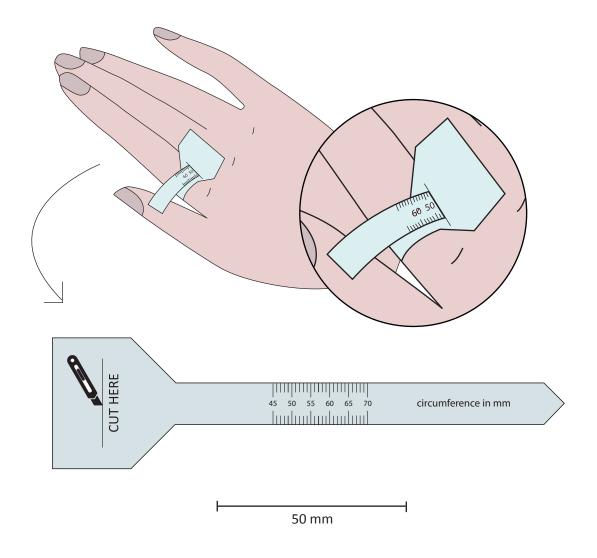

## RING METER

To make measuring the correct size easier, you can print this document and use our ring meter.

- 1. Print the document maintaining the proportions at the printing stage
- 2. In order to check that the proportions have been maintained after printing, the segment at the bottom of the sheet shall measure 5 cm the measurement with a ruler
- 3. Cut out the ring meter illustrated
- 4. Cut with a cutter the line shown on the ring meter
- 5. Wrap the meter on the finger you are trying to figure out the size, insert the tip end into the slit that you cut with the cutter
- 6. Tighten enough to wrap your finger well and check the circumference in mm
- 7. Compare the circumference measurement with the size chart and find out the right size for you
- 8. Match the size of the rings to the size of Preziosa (XXS XL). They are indicated in the description of product in the product page